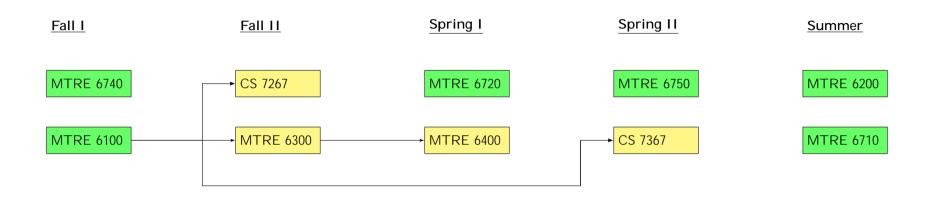

## Fall I: MTRE 6100 and MTRE 6740

Fall II: CS 7267\* and MTRE 6300\*

Spring I: MTRE 6100, MTRE 6400\*\*, and MTRE 6720

Spring II: CS 7367\* and MTRE 6750

Summer: MTRE 6200, and MTRE 6710

Intelligent Robotic Systems Master's Degree Suggested Plan For Students Entering in Spring One-Year-Plus-Seven-Weeks Completion Time

Where \* indicates a course with MTRE 6100 as a prerequisite, and \*\* indicates a course with MTRE 6300 as a prerequisitie.