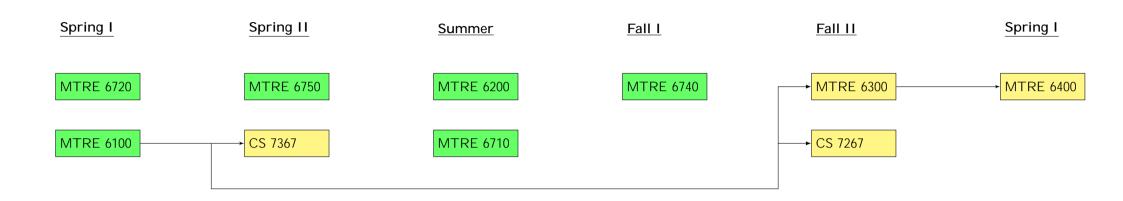

Annual Course O ering Schedule (for Reference)

Fall I: MTRE 6100 and MTRE 6740

Fall II: CS 7267\* and MTRE 6300\*

Spring I: MTRE 6100, MTRE 6400\*\*, and MTRE 6720

Spring II: CS 7367\* and MTRE 6750

Summer: MTRE 6200, and MTRE 6710

Where \* indicates a course with MTRE 6100 as a prerequisite, and \*\* indicates a course with MTRE 6300 as a prerequisitie.